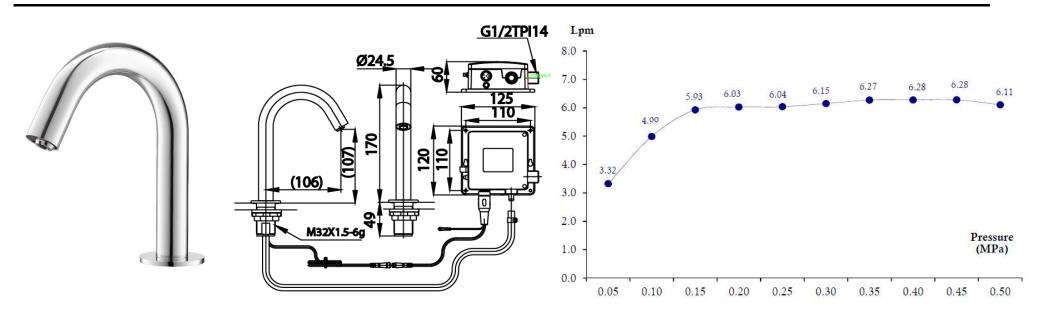

Tel : + 66 (0) 2973-5040-54 Fax : + 66 (0) 2973-3470

www.cotto.com

**Export Department** 

Tel : + 66 (0) 2973-5040-54

Fax : + 66 (0) 2973-3472

| Power input           | DC:6V(4×1,5V AA alkaline battery)            |
|-----------------------|----------------------------------------------|
| Detection zone        | 15-25cm(to white board)                      |
| Water pressure        | 0.05 - 0.4 MPa. (0.5-4 Kgf/cm <sup>2</sup> ) |
| Power consumption     | DC:<0.3mw                                    |
| Inlet/outlet diameter | G1/2"                                        |
| Confirmation time     | <1 second                                    |
| Water temperature     | 1℃-50℃                                       |