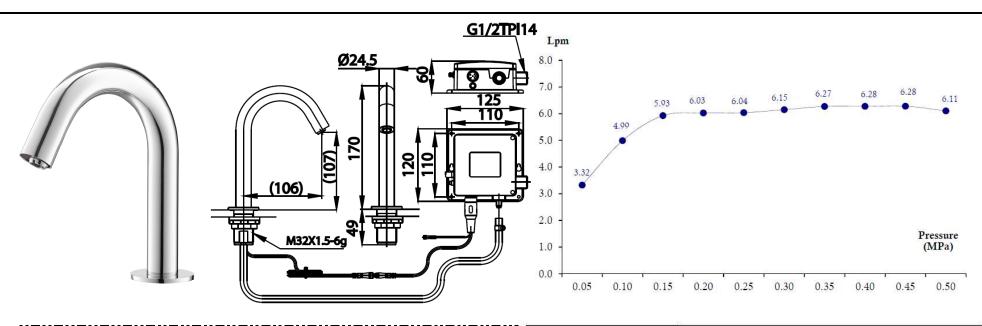

## **Recommended Usage**

Install on 1 hole basin or counter for Under Counter basin

COTTO

| Siam Sanitary Ware Co.,Ltd. / Siam Sanitary Fittings Co.,Ltd.<br>36/11 Viphavadee Rangsit Rd, Sanam Bin, Donmuang, Bangkok 10210. Thailand | Power input           | AC:220-240V(50/60 Hz)                        |
|--------------------------------------------------------------------------------------------------------------------------------------------|-----------------------|----------------------------------------------|
| Tel : + 66 (0) 2973-5040-54                                                                                                                | Detection zone        | 15-25cm(to white board)                      |
| ax : + 66 (0) 2973-3470                                                                                                                    | Water pressure        | 0.05 - 0.4 MPa. (0.5-4 Kgf/cm <sup>2</sup> ) |
| www.cotto.com                                                                                                                              | Power consumption     | AC:<0.5mw                                    |
| el : + 66 (0) 2973-5040-54                                                                                                                 | Inlet/outlet diameter | G1/2"                                        |
| ax : + 66 (0) 2973-3472                                                                                                                    | Confirmation time     | <1 second                                    |
| The company reserves the right to change any of the details in the document without prior notic                                            | Water temperature     | 1℃-50℃                                       |