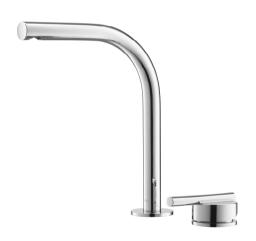

# **OVAL Series**

CT2314AY 2 HOLES LEVER HANDLE BASIN MIXER FAUCET(TALL BODY)

Barcode 8852410231343

Material No. Z231CT2314AYXXXX11

## **Selling Point**

Cotto Extra-chrome plating technology provides a mirror-like shine and highly-durable surface.

Detail-oriented engineering gives a perfect minimal stylistic appearance by concealed every installation part including a water aerator.

Italian made 'Smooth Cartridge' delivers entire smoothness to every use for a product's lifetime.

Air-infused water aerator has been integrated to save the water usage and smoothen the outflow

COTTO world-class production standard ensures that every component of an intricate design under Oval Collection are made and assembled perfectly.