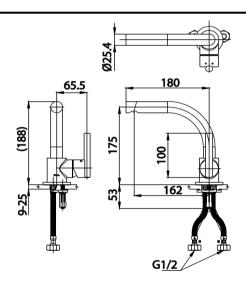

## **Recommended Usage**

Install on 1 hole basin or on counter for countertop basin

Siam Sanitary Ware Co., Ltd. / Siam Sanitary Fittings Co., Ltd.

36/11 Viphavadee Rangsit Rd, Sanam Bin, Donmuang, Bangkok 10210. Thailand