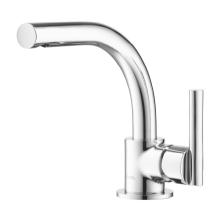

## **OVAL Series**

CT2311A LEVER HANDLE BASIN MIXER FAUCET

**Barcode** 8852410231312

Material No. Z231CT2311AXXXXX11

## **Selling Point**

The faucet similarly accommodates efficientand comfortable movement by providing avariety of potential configurations that allow for a high degree of customization

The polished chrome used throughout the collection underscores its beautifully sophisticated lines and smooth textures, offering a satisfying tactility and connection to the senses.

The collection appears to be the jewelry of the bathroom, and its reflective sparkle accentuates this sensation.