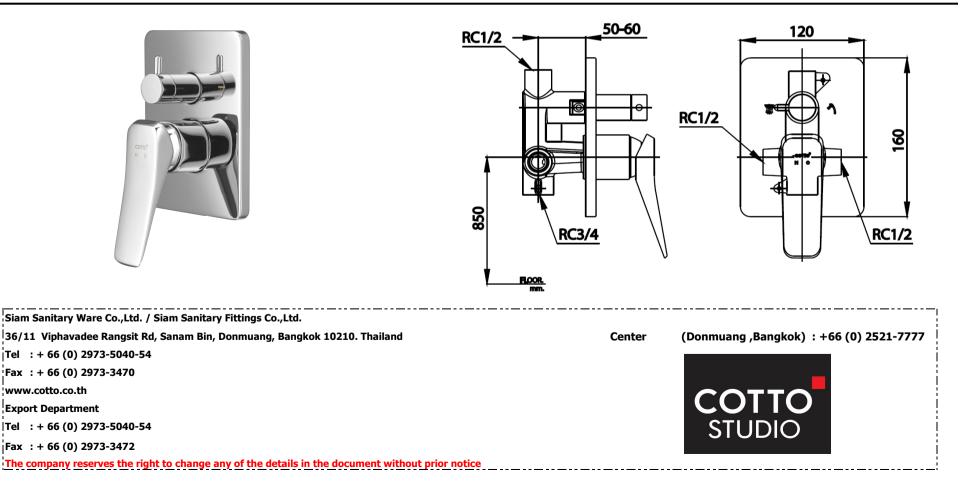

## сотто

CT2304ALEVER HANDLE CONCEALED MIXER STOP VAVLE WITH DIVERTERBarcode8852410230438Material No.Z231CT2304AXXXX11

## **Product characteristics**

- pices/box
- Inner box weight (Kg.) : 2.1
- Total box weight (Kg.) : 17.5

Install with finished wall, connected to cold-hot water pipelines recommend to pair with Cotto shower arm and Rain Shower outlet