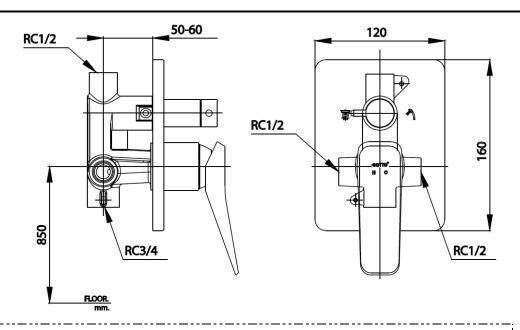

## **Recommended Usage**

Install With Finished Wall, Connected To Cold-Hot Water Pipelines Recommend To Pair With Cotto Shower Arm And Rain Shower Out

COTTO

Siam Sanitary Ware Co., Ltd. / Siam Sanitary Fittings Co., Ltd.