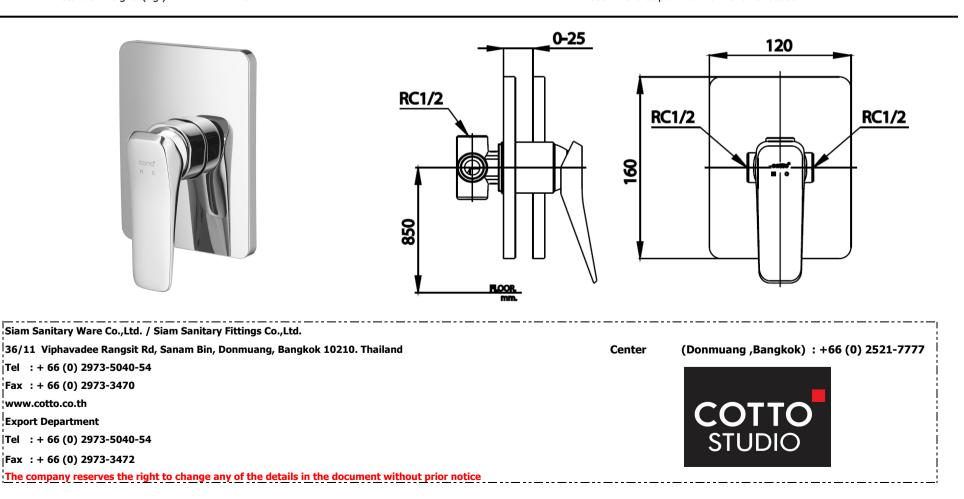

## **X-Posh Series**

сотто

 CT2303A
 LEVER HANDLE CONCEALED MIXER STOP VALVE

 Barcode
 8852410230421

 Material No.
 Z231CT2303AXXXX11

## **Product characteristics**

- pices/box :
- Inner box weight (Kg.) :
- Total box weight (Kg.) :

Install with finished wall, connected to cold-hot water pipelines recommend to pair with Rain Shower outlet