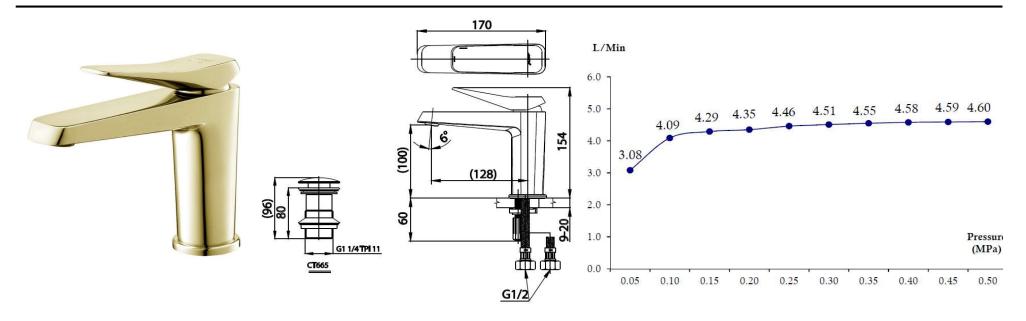

No. Z231CT2301AGR2XX19

## **Selling Point**

- 1. Exposuring-steamlined Achitechture: Simplicity comes with dynamic sensibly. Each detail was designed to be encountered, comfort to contemporary and ultramodern bathroom interior.
- 2. Cotto-CLEAN: Uncompromising made from excellent materials without Lead ,Cadmium or Heavy Metal. In order to ensure user's health from heavy metal exposure.
- 3. Jewel finishes: color coating with a special process make the bathroom stand out and unique
- 4. Soild Brass: Premium brass constructed with world-class brass manufacuer, to create bathroom masterpiece experience.

## **Product characteristics**

pices/box : 6Inner box weight (Kg.) : 1.3Total box weight (Kg.) : 8.3

## **Recommended Usage**

Install On 1 Hole Basin Or Counter For Under Counter Basin



Siam Sanitary Ware Co.,Ltd. / Siam Sanitary Fittings Co.,Ltd.

36/11 Viphavadee Rangsit Rd, Sanam Bin, Donmuang, Bangkok 10210. Thailand

Tel : + 66 (0) 2973-5040-54 Fax : + 66 (0) 2973-3470

www.cotto.co.th Export Department

Tel : + 66 (0) 2973-5040-54 Fax : + 66 (0) 2973-3472 Center

(Donmuang ,Bangkok): +66 (0) 2521-7777



The company reserves the right to change any of the details in the document without prior notice