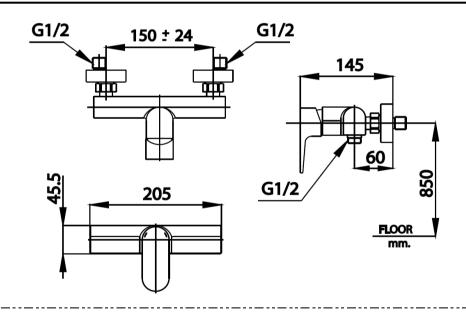

## **Product characteristics**

pices/box
Inner box weight (Kg.)
Total box weight (Kg.)
2

## **Recommended Usage**

Mounted on bathroom wall, connect to Hand shower Hard-surface cleaner is not recommended, Applying the COTTO multi-purpose cleaner to perform a routine cleaning

Siam Sanitary Ware Co., Ltd. / Siam Sanitary Fittings Co., Ltd.