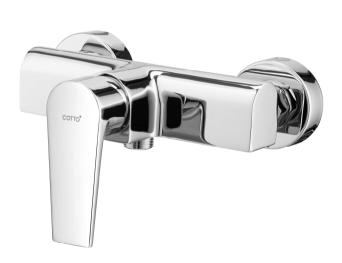

## **LUKE Series**

CT2163A EXPOSED SHOWER MIXER

**Barcode** 8852410216319 **Material No.** Z231CT2163XXXXXXX11

## **Selling Point**

1. Extra Chrome: 8 micron Nickel-Chrome finished, Long-lasting shine. And yet to corrosion and tarnishing resistant

2. COTTO CLEAN: Uncompromising quality, made from excellent production without Lead, Cadmium or Heavy Metal. In order to ensure user's health from heavy metal exposure.

3. Solid Brass: High-quality brass constructed, to create bathroom masterpiece experience.

4. Sleek-n-Neek: Simplicity comes with dynamic isomatric style. Comfort to comtemporary and even bespoke designed bathroom