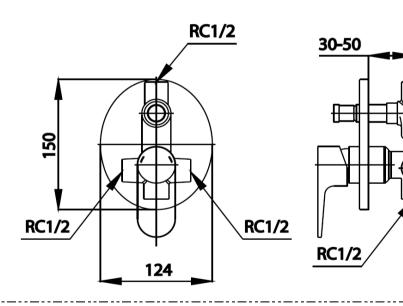

## **LUKE Series**

CT2162A CONCEALED MIXER STOP VALVE WITH DIVERTER

**Barcode** 8852410216302 **Material No.** Z231CT2162XXXXXX11

## **Product characteristics**

- pices/box : 1 - Inner box weight (Kg.) : 1 - Total box weight (Kg.) : 2