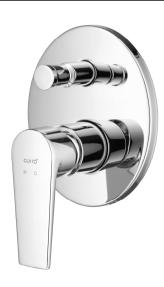

## **LUKE Series**

CT2162A CONCEALED MIXER STOP VALVE WITH DIVERTER

**Barcode** 8852410216302 **Material No.** Z231CT2162XXXXXX11

## **Selling Point**

1. Extra Chrome: 8 micron Nickel-Chrome finished, Long-lasting shine. And yet to corrosion and tarnishing resistant

2. COTTO CLEAN: Uncompromising quality, made from excellent production without Lead, Cadmium or Heavy Metal. In order to ensure user's health from heavy metal exposure.

3. Solid Brass: High-quality brass constructed, to create bathroom masterpiece experience.

4. Sleek-n-Neek: Simplicity comes with dynamic isomatric style. Comfort to comtemporary and even bespoke designed bathroom