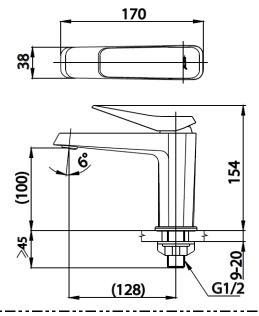

## **Recommended Usage**

Mount on Single hole basin / counter for countertop basin

Siam Sanitary Ware Co., Ltd. / Siam Sanitary Fittings Co., Ltd.

36/11 Viphavadee Rangsit Rd, Sanam Bin, Donmuang, Bangkok 10210. Thailand