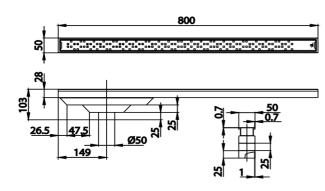

# CPF699Z1#BN2

STAINLESS RAIL FLOOR DRAIN 80 CM. FOR PVC 2.5"

### **Product description**

Material: Stainless steel SUS304

# **Recommended Usage**

Shall be installed on floor, suitable for 2.5 inches wide PVC pipe for drainage.