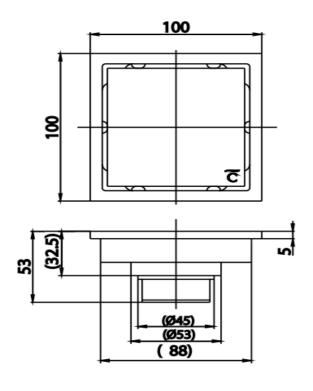

# **Recommended Usage**

Shall be installed on floor, suitable for 2 inches wide PVC pipe for drainage.