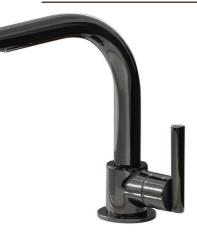

# CPF200A#BN2

LEVER HANDLE BASIN MIXER FAUCET

## **Product description**

Material : SOLID BRASS

#### Variety of colours

GR2 Twilight gold

BN2 Estelle black

CPW0500 QUIL 75A (R) Above Counter Basin 1TH CPW0501 QUIL 75A (L) Above Counter Basin 1TH CPW0502 QUIL 120A Above Counter Basin 1TH CPV001 Quil F/S Cabinet + Origines Blanc CPV002 Quil Hanging Cabinet + Erebus CPV003 Quil Hanging Cabinet + Midday zen