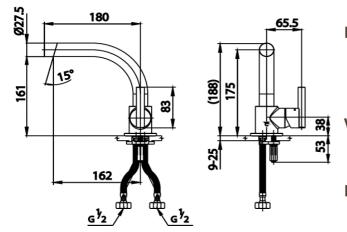

#### **Recommended Usage**

Shall be installed on 1-hole wash basin or on counter for countertop k