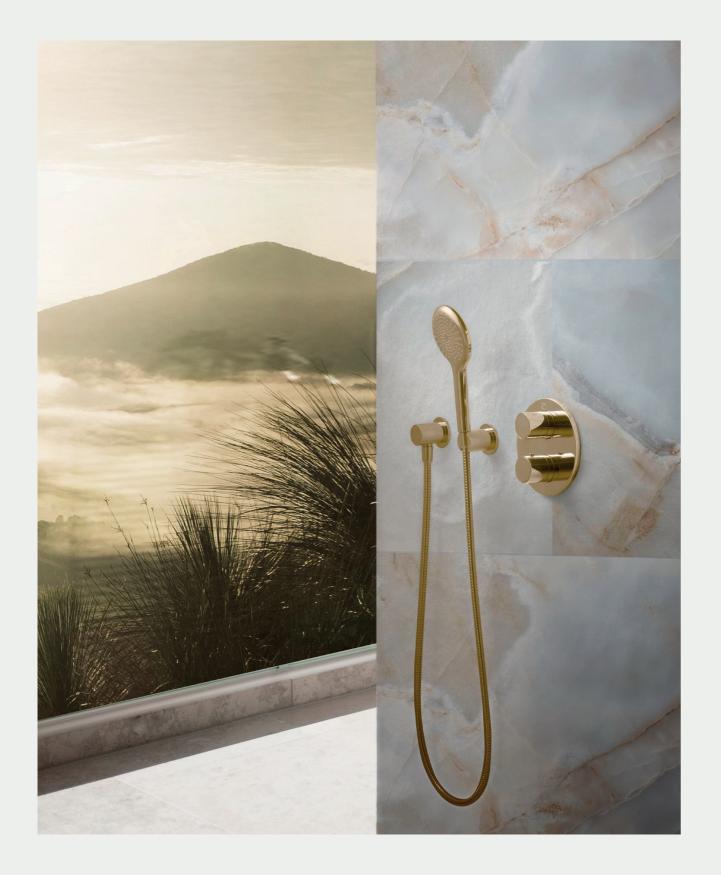

dancing with the waves.

Embrace the warmth as if being released on the water in the late afternoon, when the sparkling sunlight dances with the water surface with the colors "Twilight Gold" and "Timeless Taupe", giving a feeling of infinite relaxation.

## TWILIGHT GOLD

MIXER FAUCET CPF200A #GR2

DECK-MOUNTED MIXER FAUCET CPF202A #GR2

TALL MIXER FAUCET CPF200AY #GR2

WALL-MOUNTED MIXER FAUCET CPF203A #GR2

CONCEALED SHOWER CPF301H1H2 #GR2

EXPOSED SHOWER CPF300H1H2 #GR2