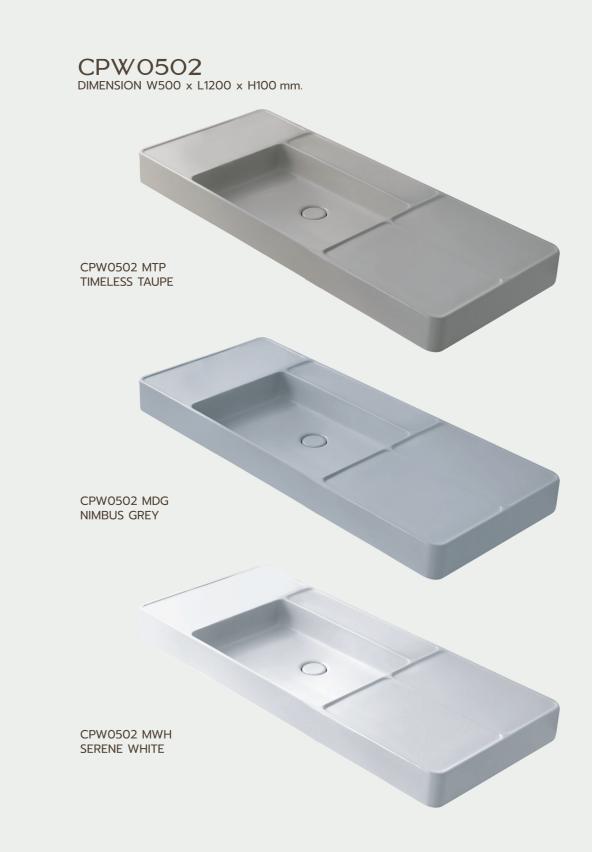

# QUIL COLLECTION

CPW0500 DIMENSION W500 x L750 x H100 mm.

CPW0500 MTP TIMELESS TAUPE CPW0500 MDG NIMBUS GREY

CPW0500 MWH SERENE WHITE

CPW0501 DIMENSION W500 x L750 x H100 mm.

CPW0501 MTP TIMELESS TAUPE CPW0501 MDG NIMBUS GREY