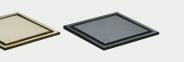

# QUIL COLLECTION

CPW0500 DIMENSION W500 x L750 x H100 mm.

CPW0500 MTP TIMELESS TAUPE CPW0500 MDG NIMBUS GREY

CPW0500 MWH SERENE WHITE

CPW0501 DIMENSION W500 x L750 x H100 mm.

CPW0501 MTP TIMELESS TAUPE CPW0501 MDG NIMBUS GREY

CPW0501 MWH SERENE WHITE

ESTELLE BLACK

TALL MIXER FAUCET CPF200AY #BN2

CPF200A #BN2

DECK-MOUNTED MIXER FAUCET CPF202A #BN2

WALL-MOUNTED MIXER FAUCET CPF203A #BN2