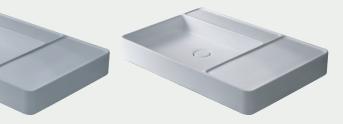

# QUIL COLLECTION

CPW0500 DIMENSION W500 x L750 x H100 mm.

CPW0500 MTP TIMELESS TAUPE CPW0500 MDG NIMBUS GREY

CPW0500 MWH SERENE WHITE

CPW0501 DIMENSION W500 x L750 x H100 mm.

CPW0501 MTP TIMELESS TAUPE CPW0501 MDG NIMBUS GREY