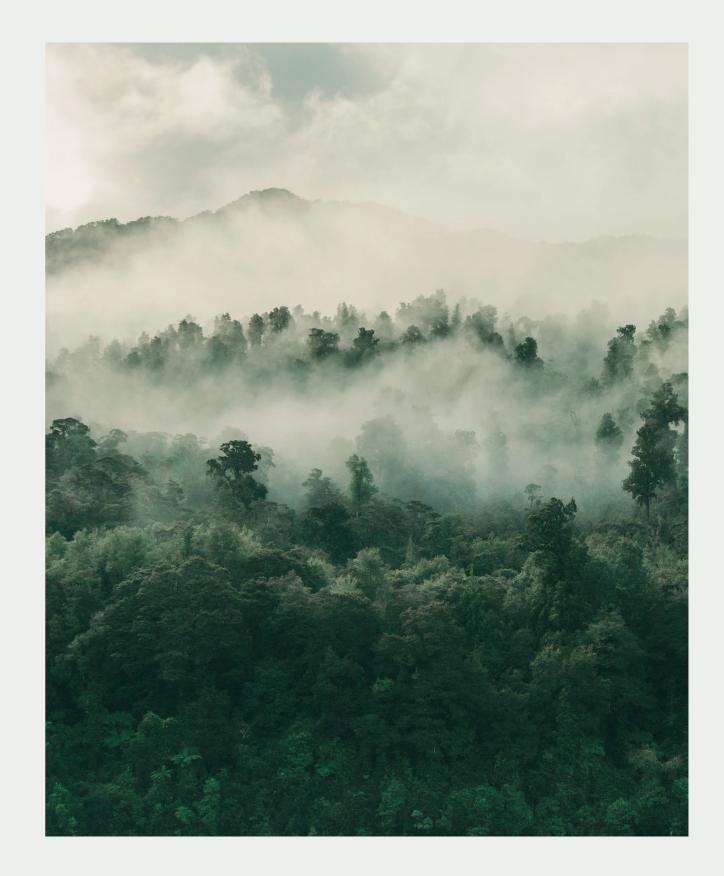

Inspired by the moments of natural indulgence as if reclining your body into a lake glittered with sun rays sparkling on its surface. At the moment of wading and diving, ripples are created one after the other, until the waves spread out, leading your eyes to see the surrounding fresh pine forest.

Experience the serenity of gray-black shades, which are added with a gleaming dimension with the colors "Nimbus Grey" and "Estelle Black", like the cool mist that floats through the towering shadows of the high mountains and the sun's rays