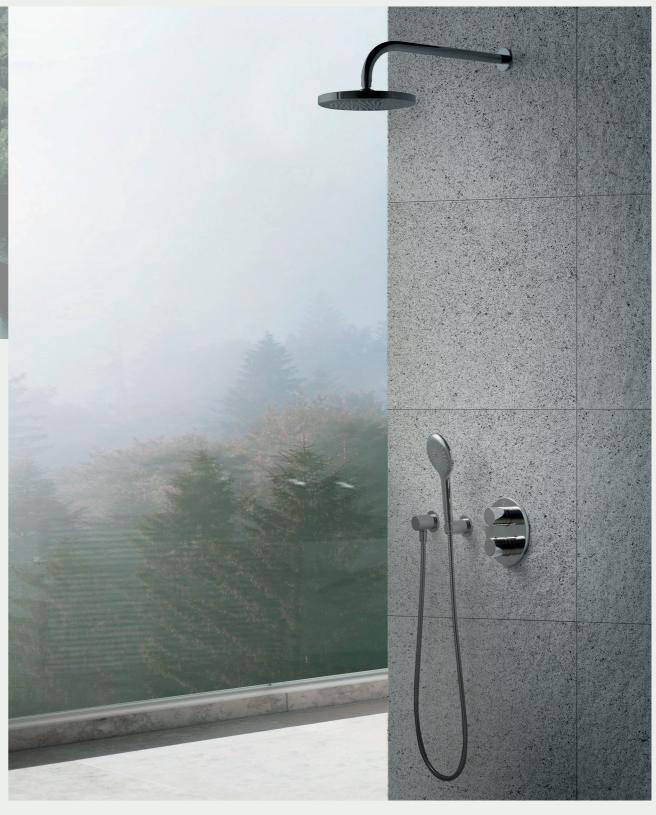

## TWILIGHT GOLD

MIXER FAUCET CPF200A #GR2

DECK-MOUNTED MIXER FAUCET CPF202A #GR2

TALL MIXER FAUCET CPF200AY #GR2

WALL-MOUNTED MIXER FAUCET CPF203A #GR2

CONCEALED SHOWER CPF301H1H2 #GR2

EXPOSED SHOWER CPF300H1H2 #GR2