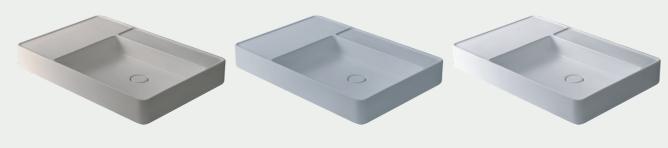

# QUIL COLLECTION

CPW0500 DIMENSION W500 x L750 x H100 mm.

CPW0500 MTP TIMELESS TAUPE CPW0500 MDG NIMBUS GREY

CPW0500 MWH SERENE WHITE

CPW0501 DIMENSION W500 x L750 x H100 mm.

CPW0501 MTP TIMELESS TAUPE CPW0501 MDG NIMBUS GREY