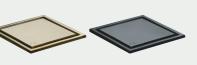

# QUIL COLLECTION

CPW0500 DIMENSION W500 x L750 x H100 mm.

CPW0500 MTP TIMELESS TAUPE CPW0500 MDG NIMBUS GREY

CPW0500 MWH SERENE WHITE

CPW0501 DIMENSION W500 x L750 x H100 mm.

CPW0501 MTP TIMELESS TAUPE CPW0501 MDG NIMBUS GREY

CPW0501 MWH SERENE WHITE

ESTELLE BLACK

TALL MIXER FAUCET CPF200AY #BN2

CPF200A #BN2

DECK-MOUNTED MIXER FAUCET CPF202A #BN2

WALL-MOUNTED MIXER FAUCET CPF203A #BN2