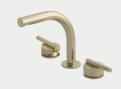

# QUIL COLLECTION

CPW0500 DIMENSION W500 x L750 x H100 mm.

CPW0500 MTP TIMELESS TAUPE CPW0500 MDG NIMBUS GREY

CPW0500 MWH SERENE WHITE

CPW0501 DIMENSION W500 x L750 x H100 mm.

CPW0501 MTP TIMELESS TAUPE CPW0501 MDG NIMBUS GREY

CPW0501 MWH SERENE WHITE

ESTELLE BLACK

TALL MIXER FAUCET CPF200AY #BN2

CPF200A #BN2

DECK-MOUNTED MIXER FAUCET CPF202A #BN2

WALL-MOUNTED MIXER FAUCET CPF203A #BN2