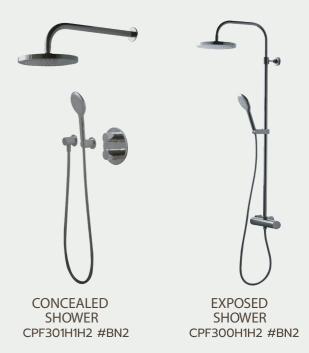

## TWILIGHT GOLD

MIXER FAUCET CPF200A #GR2

DECK-MOUNTED MIXER FAUCET CPF202A #GR2

TALL MIXER FAUCET CPF200AY #GR2

WALL-MOUNTED MIXER FAUCET CPF203A #GR2

CONCEALED SHOWER CPF301H1H2 #GR2

EXPOSED SHOWER CPF300H1H2 #GR2