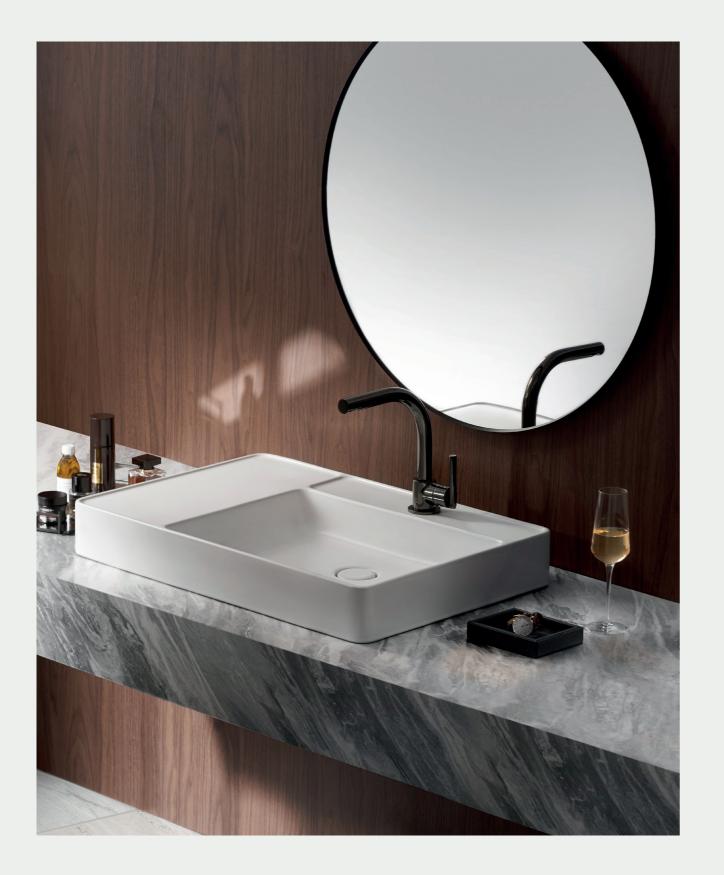

# QUIL COLLECTION

CPW0500 DIMENSION W500 x L750 x H100 mm.

CPW0500 MTP TIMELESS TAUPE CPW0500 MDG NIMBUS GREY

CPW0500 MWH SERENE WHITE

CPW0501 DIMENSION W500 x L750 x H100 mm.

CPW0501 MTP TIMELESS TAUPE CPW0501 MDG NIMBUS GREY

CPW0501 MWH SERENE WHITE

ESTELLE BLACK

TALL MIXER FAUCET CPF200AY #BN2

CPF200A #BN2

DECK-MOUNTED MIXER FAUCET CPF202A #BN2

WALL-MOUNTED MIXER FAUCET CPF203A #BN2