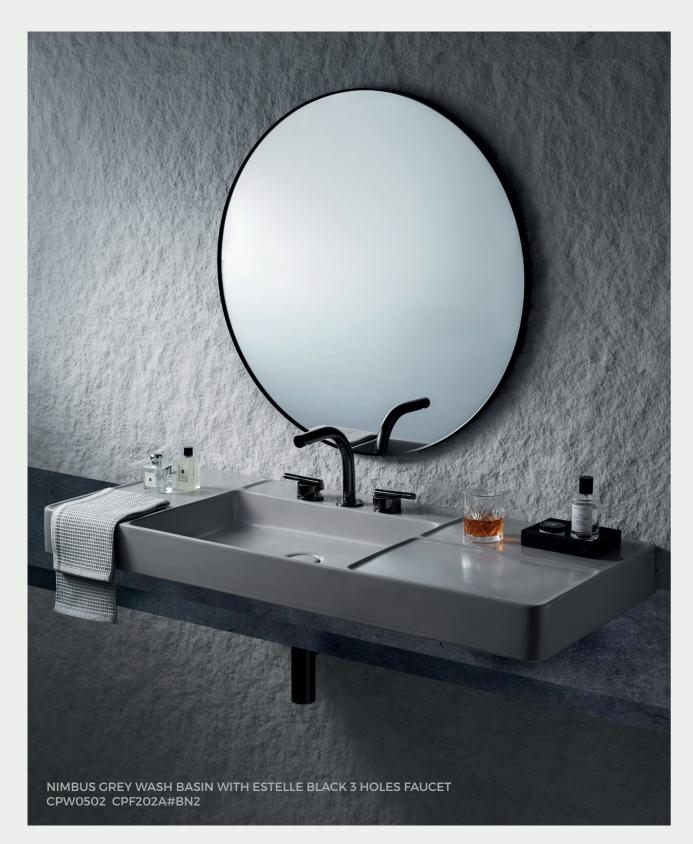

Experience the serenity of gray-black shades, which are added with a gleaming dimension with the colors "Nimbus Grey" and "Estelle Black", like the cool mist that floats through the towering shadows of the high mountains and the sun's rays