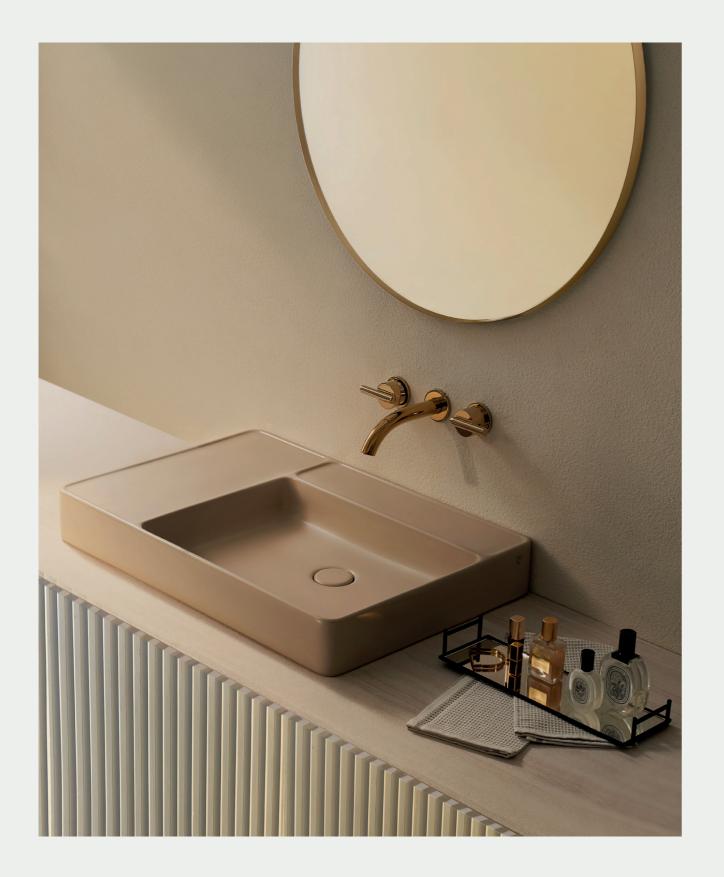

# QUIL COLLECTION

CPW0500 DIMENSION W500 x L750 x H100 mm.

CPW0500 MTP TIMELESS TAUPE CPW0500 MDG NIMBUS GREY

CPW0500 MWH SERENE WHITE

CPW0501 DIMENSION W500 x L750 x H100 mm.

CPW0501 MTP TIMELESS TAUPE CPW0501 MDG NIMBUS GREY

CPW0501 MWH SERENE WHITE

ESTELLE BLACK

TALL MIXER FAUCET CPF200AY #BN2

CPF200A #BN2

DECK-MOUNTED MIXER FAUCET CPF202A #BN2

WALL-MOUNTED MIXER FAUCET CPF203A #BN2