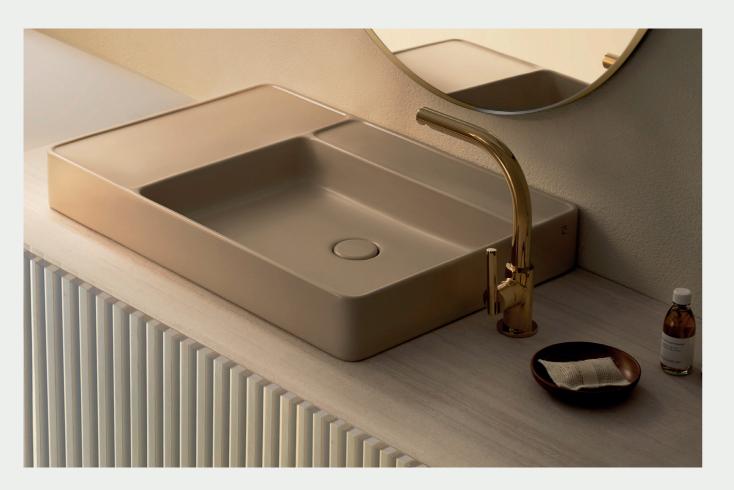

# QUIL COLLECTION

CPW0500 DIMENSION W500 x L750 x H100 mm.

CPW0500 MTP TIMELESS TAUPE CPW0500 MDG NIMBUS GREY

CPW0500 MWH SERENE WHITE

CPW0501 DIMENSION W500 x L750 x H100 mm.

CPW0501 MTP TIMELESS TAUPE CPW0501 MDG NIMBUS GREY

## TWILIGHT GOLD

MIXER FAUCET CPF200A #GR2

DECK-MOUNTED MIXER FAUCET CPF202A #GR2

TALL MIXER FAUCET CPF200AY #GR2

WALL-MOUNTED MIXER FAUCET CPF203A #GR2

CONCEALED SHOWER CPF301H1H2 #GR2

EXPOSED SHOWER CPF300H1H2 #GR2