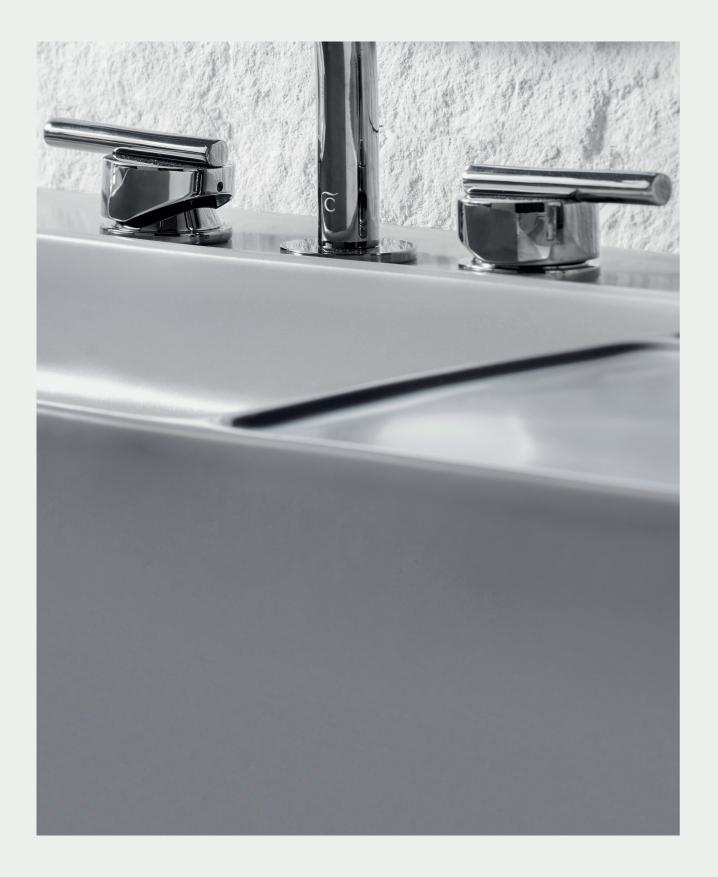

QUIL

Add charm with the harmonious contrast of black and white shades, reminiscent of the image of a clear, pure white sky of "Serene White" that meets the lake in the horizon, which is tinged with the dark shadows of pine trees reflecting the sunlight. The inspiration for the color "Estelle Black" creates beauty in the memory.

Experience the serenity of gray-black shades, which are added with a gleaming dimension with the colors "Nimbus Grey" and "Estelle Black", like the cool mist that floats through the towering shadows of the high mountains and the sun's rays