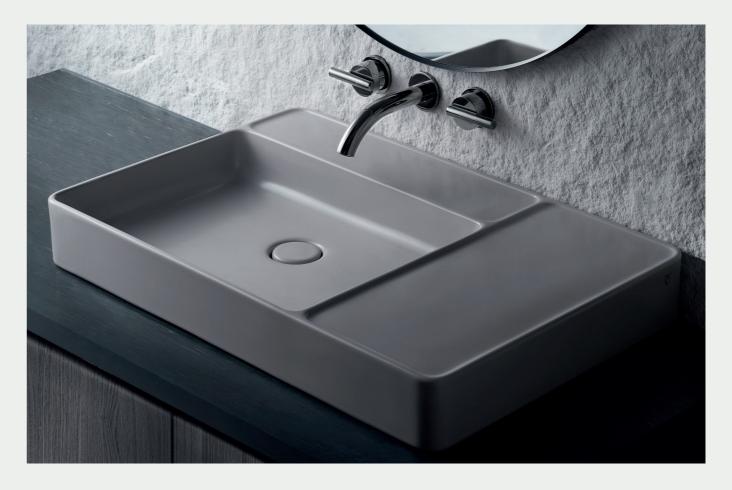

# QUIL COLLECTION

CPW0500 DIMENSION W500 x L750 x H100 mm.

CPW0500 MTP TIMELESS TAUPE CPW0500 MDG NIMBUS GREY

CPW0500 MWH SERENE WHITE

CPW0501 DIMENSION W500 x L750 x H100 mm.

CPW0501 MTP TIMELESS TAUPE CPW0501 MDG NIMBUS GREY

CPW0501 MWH SERENE WHITE

ESTELLE BLACK

TALL MIXER FAUCET CPF200AY #BN2

CPF200A #BN2

DECK-MOUNTED MIXER FAUCET CPF202A #BN2

WALL-MOUNTED MIXER FAUCET CPF203A #BN2